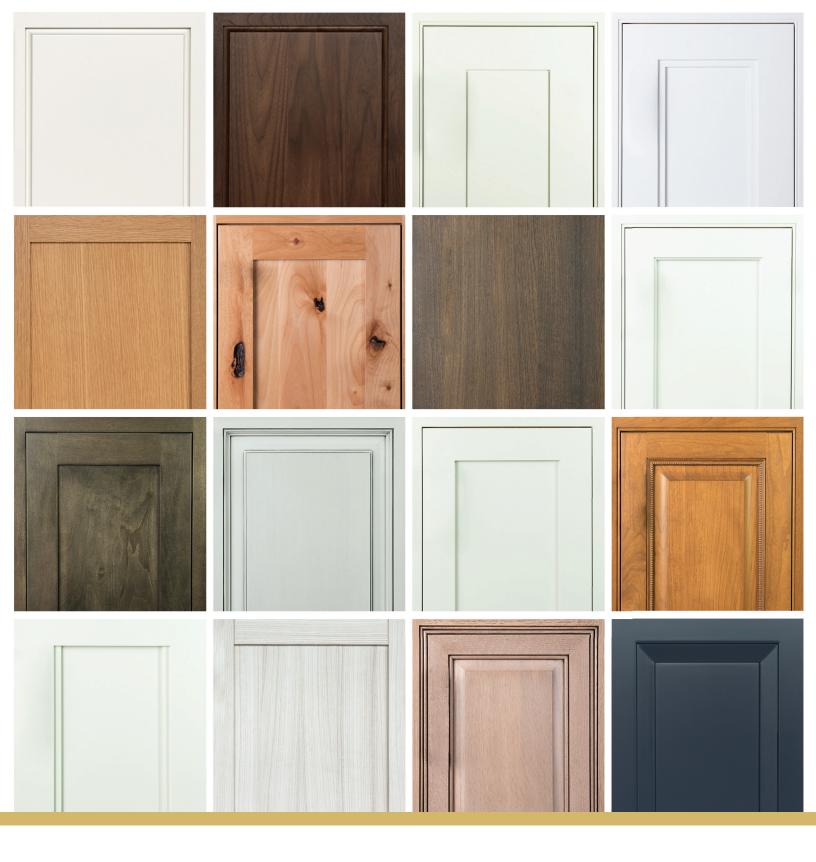

(L-R) 1. 1" thick Statesman Beaded Inset | Maple Fawn 2. 1" thick Vintage Ogee Inset | Maple Khaki 3. Vogue Flush Inset | Maple White Sand 4. Singleton Beaded Inset | Maple Pebble Brushmark Crackle 5. Tapestry Flush Inset | Maple Harvest Shadow 6. Vintage Flush Inset | Maple Slate White 7. Mirage Full Overlay | Five Piece MDF Cascasde White 8. Madrid Full Overlay | Maple Mystic Blue 9. Kent Flush Inset | Walnut Cocoa 10. 1" thick Provence Flush Inset | Maple Waterloo