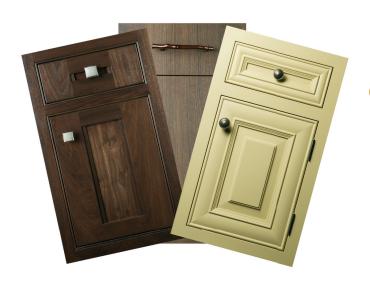

## Traditional

Timeless, formal lines and amenities deliver a classic style known as traditional. This style follows the architecture of the home and creates comfort from a formal setting. It is warm, elegant, and inviting. Traditional design also features fine details, elaborate mouldings, custom built corbels, hand fitted doors and drawers as well as hand glazed finishes.

(L-R) 1. 1" thick Statesman Beaded Inset | Maple Fawn 2. 1" thick Vintage Ogee Inset | Maple Khaki 3. Vogue Flush Inset | Maple White Sand 4. Singleton Beaded Inset | Maple Pebble Brushmark Crackle 5. Tapestry Flush Inset | Maple Harvest Shadow 6. Vintage Flush Inset | Maple Slate White 7. Mirage Full Overlay | Five Piece MDF Cascasde White 8. Madrid Full Overlay | Maple Mystic Blue 9. Kent Flush Inset | Walnut Cocoa 10. 1" thick Provence Flush Inset | Maple Waterloo