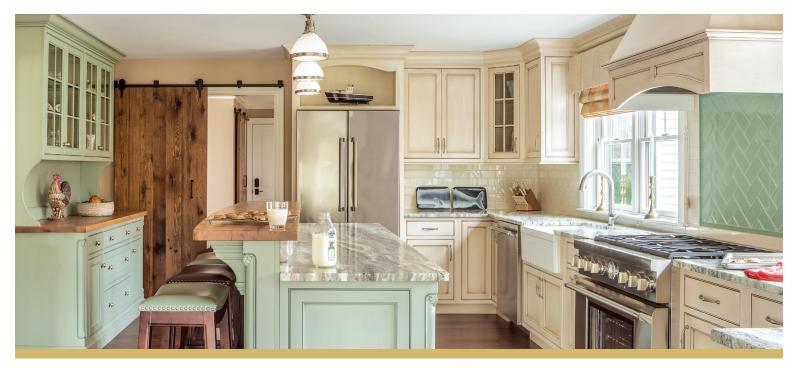

## Traditional

Timeless, formal lines and amenities deliver a classic style known as traditional. This style follows the architecture of the home and creates comfort from a formal setting. It is warm, elegant, and inviting. Traditional design also features fine details, elaborate mouldings, custom built corbels, hand fitted doors and drawers as well as hand glazed finishes.