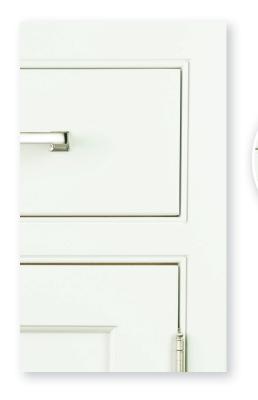

#### **Beaded Inset**

An old world, classic type of styling typically used with traditional or French country designs. This type of inset uses time tested mortise and tenon joinery with an integrated beaded frame around each opening. Both door and drawer heads are hand fit and numbered to match the cabinet opening for which they were made, ensuring just the right fit. Available with either a concealed hinge or exposed barrel hinge.

Flush inset is often used in shaker style designs or with an intent to create more of a lineal or transitional look. It also uses mortise and tenon joinery, but with a non-beaded frame that has a square edge. Both door and drawer heads are hand fit and numbered to match the cabinet opening for which they were made, ensuring just the right fit. Available with either a concealed hinge or exposed barrel hinge.