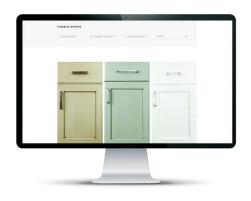

## Transitional

Transitional style is a marriage of traditional and contemporary styles, finishes, materials, and hardware. The cabinet lines are simple yet sophisticated, featuring either straight lines or soft rounded profiles. This clean, streamlined look feels like home in the middle of a busy lifestyle. It features flat panel doors, full overlay cabinets, and sleek hardware.

(L-R) 1. Skyline Beaded Inset | Maple Slate White 2. Vogue Full Overlay | Maple Cottage 3. 1" thick Catalina Full Overlay | Maple White Sand 4. Mirage Full Overlay | Maple Linen 5. Millbrook Full Overlay | Walnut Natural 6. Vogue Full Overlay | Maple Mystic Green 7. Quaker Flush Inset | Rift Cut White Oak Natural