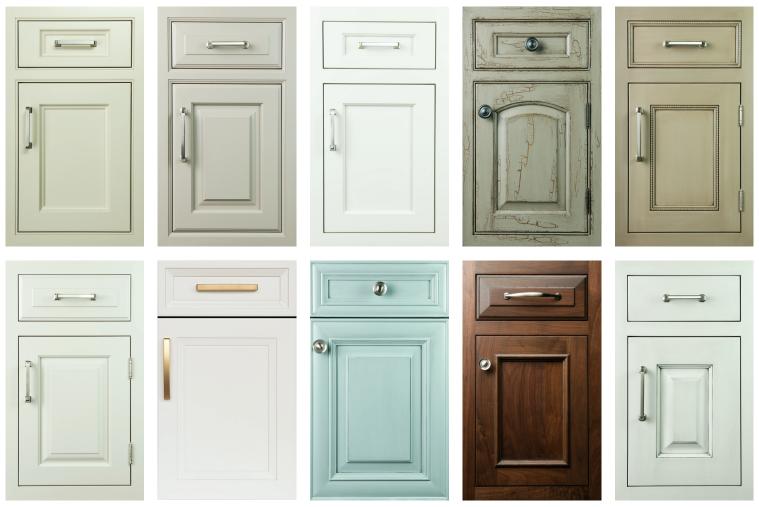

#### **Beaded Inset**

An old world, classic type of styling typically used with traditional or French country designs. This type of inset uses time tested mortise and tenon joinery with an integrated beaded frame around each opening. Both door and drawer heads are hand fit and numbered to match the cabinet opening for which they were made, ensuring just the right fit. Available with either a concealed hinge or exposed barrel hinge.

Flush inset is often used in shaker style designs or with an intent to create more of a lineal or transitional look. It also uses mortise and tenon joinery, but with a non-beaded frame that has a square edge. Both door and drawer heads are hand fit and numbered to match the cabinet opening for which they were made, ensuring just the right fit. Available with either a concealed hinge or exposed barrel hinge.