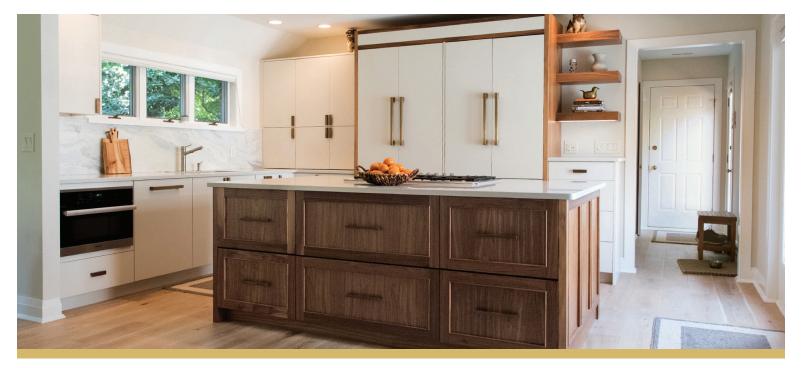

## Transitional

Transitional style is a marriage of traditional and contemporary styles, finishes, materials, and hardware. The cabinet lines are simple yet sophisticated, featuring either straight lines or soft rounded profiles. This clean, streamlined look feels like home in the middle of a busy lifestyle. It features flat panel doors, full overlay cabinets, and sleek hardware.

#### Full Overlay

Commonly used with contemporary and modern styled designs. This clean look is accomplished by using doors and drawer heads that almost completely overlay the cabinet face, creating a continuous and sleek feel.