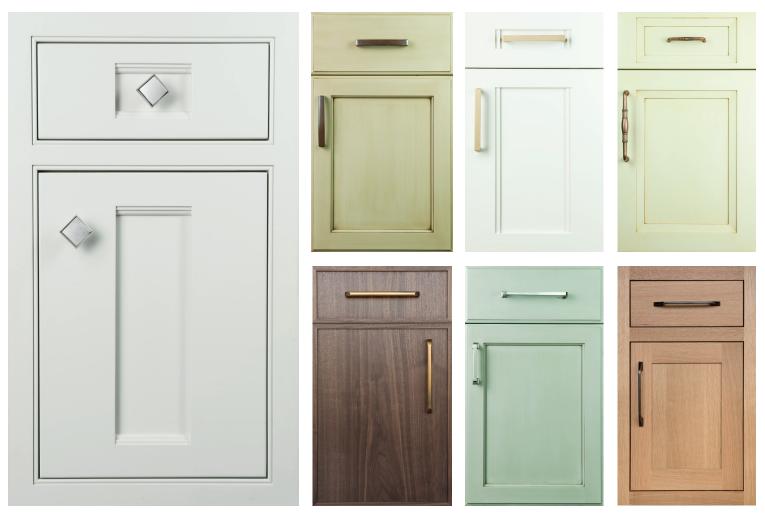

## Traditional

Timeless, formal lines and amenities deliver a classic style known as traditional. This style follows the architecture of the home and creates comfort from a formal setting. It is warm, elegant, and inviting. Traditional design also features fine details, elaborate mouldings, custom built corbels, hand fitted doors and drawers as well as hand glazed finishes.

(L-R) 1. 1" thick Statesman Beaded Inset | Maple Fawn 2. 1" thick Vintage Ogee Inset | Maple Khaki 3. Vogue Flush Inset | Maple White Sand 4. Singleton Beaded Inset | Maple Pebble Brushmark Crackle 5. Tapestry Flush Inset | Maple Harvest Shadow 6. Vintage Flush Inset | Maple Slate White 7. Mirage Full Overlay | Five Piece MDF Cascasde White 8. Madrid Full Overlay | Maple Mystic Blue 9. Kent Flush Inset | Walnut Cocoa 10. 1" thick Provence Flush Inset | Maple Waterloo