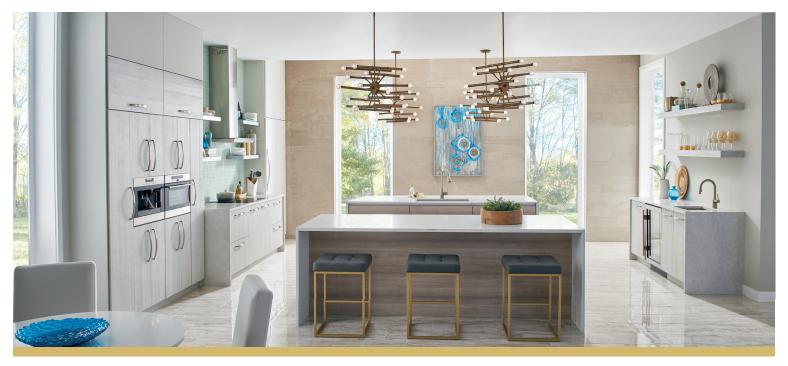

# Contemporary

European design ideas and materials have a strong influence on American contemporary style. Clean, flat paneled doors enhanced with integrated pulls, or a completely hardware free look are tenets of this style. Smooth panels mixed with textured or colored panels add interest and warmth.

(L-R) 1. Contempo Full Overlay | Walnut Natural 2. Milano Full Overlay | Mystic Cove Horizontal Grain 3. Ridge Full Overlay | Maple Tamarind 4. Apollo Full Overlay | Walnut Heirloom 5. Radison Full Overlay | Mojave 6. Vesta Full Overlay | Maple Stone 7. Acela Full Overlay | Maple Khaki 8. Strata Full Overlay | Silver Sand 9. Level Full Overlay | Wired Copper 10. Element Full Overlay | Natural Aluminum