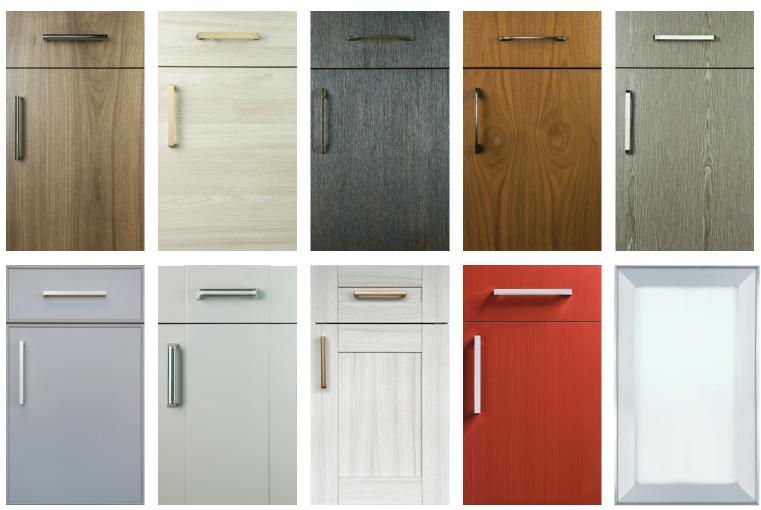

## Transitional

Transitional style is a marriage of traditional and contemporary styles, finishes, materials, and hardware. The cabinet lines are simple yet sophisticated, featuring either straight lines or soft rounded profiles. This clean, streamlined look feels like home in the middle of a busy lifestyle. It features flat panel doors, full overlay cabinets, and sleek hardware.

(L-R) 1. Skyline Beaded Inset | Maple Slate White 2. Vogue Full Overlay | Maple Cottage 3. 1" thick Catalina Full Overlay | Maple White Sand 4. Mirage Full Overlay | Maple Linen 5. Millbrook Full Overlay | Walnut Natural 6. Vogue Full Overlay | Maple Mystic Green 7. Quaker Flush Inset | Rift Cut White Oak Natural